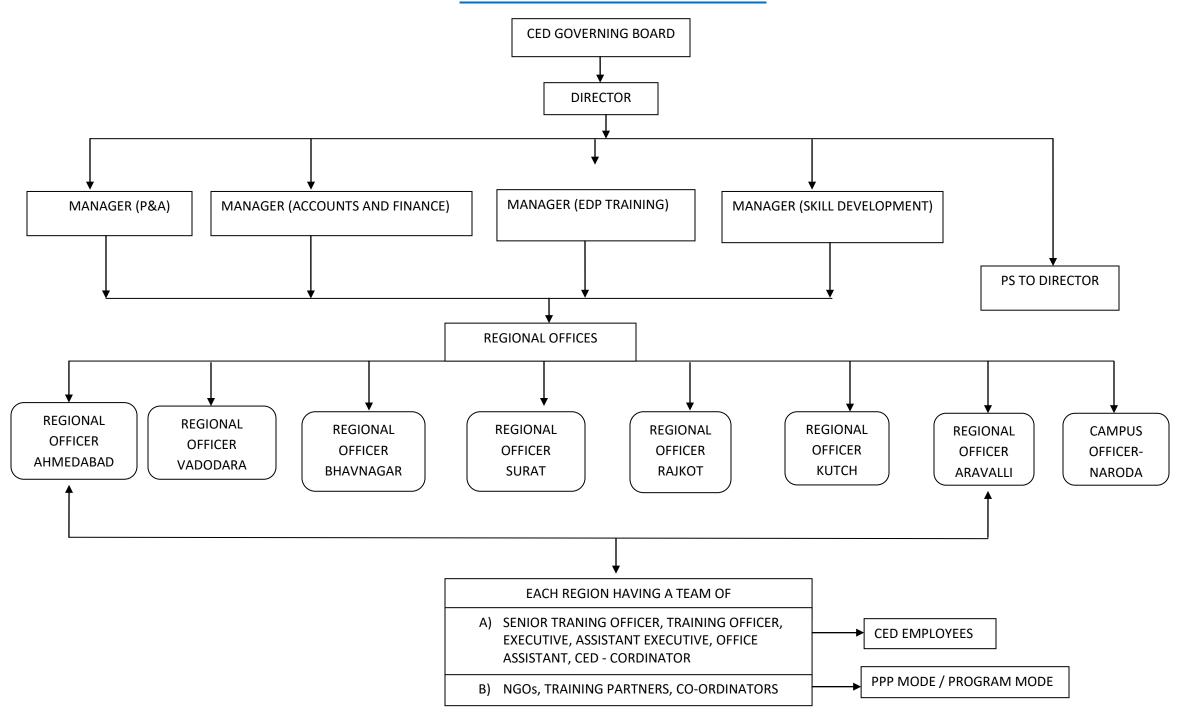

TCH (SHUL) - 379 001,<br>GUARAT, INDIA          | PROVIDING ENTREPRENEURSHIP & SKULL<br>DEVELOPMENT TRAINING TO DEVELOP<br>ENTREPRENEURS AND SKULLED<br>WORKFORCE IN THE URBAN AS WELL AS<br>RURAL AREAS OF THE GUIARAT |

Certificate No. IND 22.8484/QM/N

Revision date: 04 April 2022

Certification Authority

Jaggheesh N. MANIAN Director - CERTIFICATION, South Asia Commodities, Industry & Facilities Division



esa Ventas (Indial Private Limited (Certification Businesa 2 Business Park March Industrial Aven, MIDC Cross Road TO

Further distributions regarding the scope of this certificate and the applicability of the management system requirements may be obtained by consulting the organization. To check this pertinate validity please call + 91 22 6274 2000.





## **CED ORGANISATION CHART**





# THE CENTRE FOR ENTERPRENEURSHIP DEVELOPMENT GANDHINAGAR

Financial Year 2021-22

(01/04/2021 to 31/03/2022)

- :: AUDITORS :: -

SIDDHARTH THAKKAR & ASSOCIATES CHARTERED ACCOUNTANTS

AHMEDABAD

## SIDDHARTH THAKKAR & ASSOCIATES

CHARTERED ACCOUNTANTS

Date: 30/09/2022

To,
The Director,
The Centre for Entrepreneurship Development,
Block No 1, 9th Floor,
UdyogBhavan, Sector 11,
Gandhinagar-382017

Reference:- CED/DIR/Statutory/PER/2022/1831997 dated 27th September, 2022.

Subject:- Report for Financial Year 2021-22 (01/04/2021 to 31/03/2022).

Dear Sir/Mam,

We have been appointed as Statutory Auditor for the FY 2021-22. As per the scope we have audited the books of accounts of FY 2021-22. These financial statements are the responsibility of the Management. Our responsibility is to ex